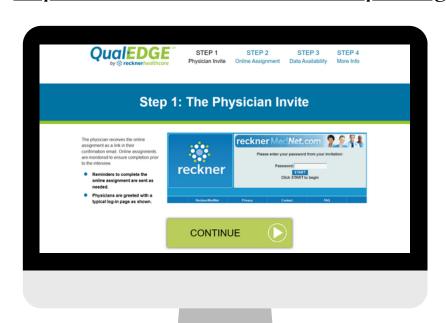

# ONLINE ENHANCEMENTS FOR QUAL STUDIES

If your qual project requires interview assignments, then **QualEDGE** can help. With **QualEDGE**, we put your assignments online. . .saving you time from paper processing, so you can focus on what you do best.

#### Works for HEALTHCARE PROFESSIONALS

Fewer homework reminders and lastminute cancellations. They can access the assignment easily and get it done at their convenience.